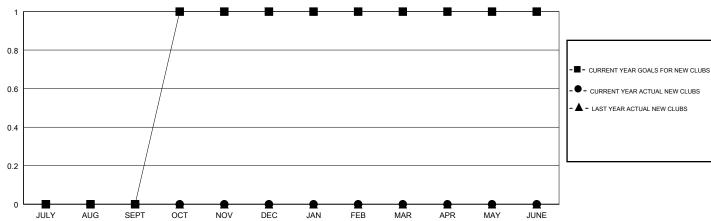

## GOALS AND ACTUAL NEW CLUBS CUMULATIVE

| DROPPED CLUBS: 0 |    |
|------------------|----|
| DROPPED MEMBERS  |    |
| DECEASED         | 17 |
| CLUB CANCELLED   | 0  |
| OTHER            | 74 |
| TOTAL            | 91 |

| QUARTER | NEW CLUB GOAL | NEW CLUBS | DROPPED CLUBS |

| JULY/AUG/SEPT | 0 | 0 | 0 |
| OCT/NOV/DEC | 1 | 0 | 0 |
| JAN/FEB/MAR | 0 | 0 | 0 |
| APR/MAY/JUNE | 0 | 0 | 0 |

GOAL ACTUAL MEMBERS ACTUAL (including transfers) -15 27 20 JULY/AUG/SEPT 25 21 26 OCT/NOV/DEC 28 -5 45 JAN/FEB/MAR 0 0 10 APR/MAY/JUNE