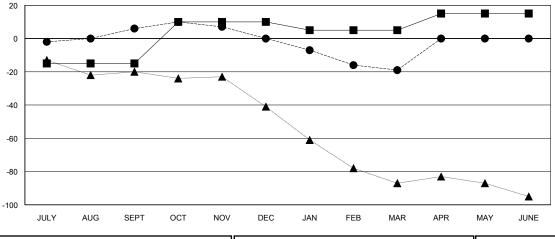

| QUARTER | NEW CLUB GOAL | NEW CLUBS | DROPPED CLUBS |

| JULY/AUG/SEPT | 0 | 0 | 0 |
| OCT/NOV/DEC | 1 | 0 | 0 |
| JAN/FEB/MAR | 0 | 0 | 0 |
| APR/MAY/JUNE | 0 | 0 | 0 |

GOAL ACTUAL MEMBERS ACTUAL (including transfers) -15 27 20 JULY/AUG/SEPT 25 21 26 OCT/NOV/DEC 28 -5 45 JAN/FEB/MAR 0 0 10 APR/MAY/JUNE